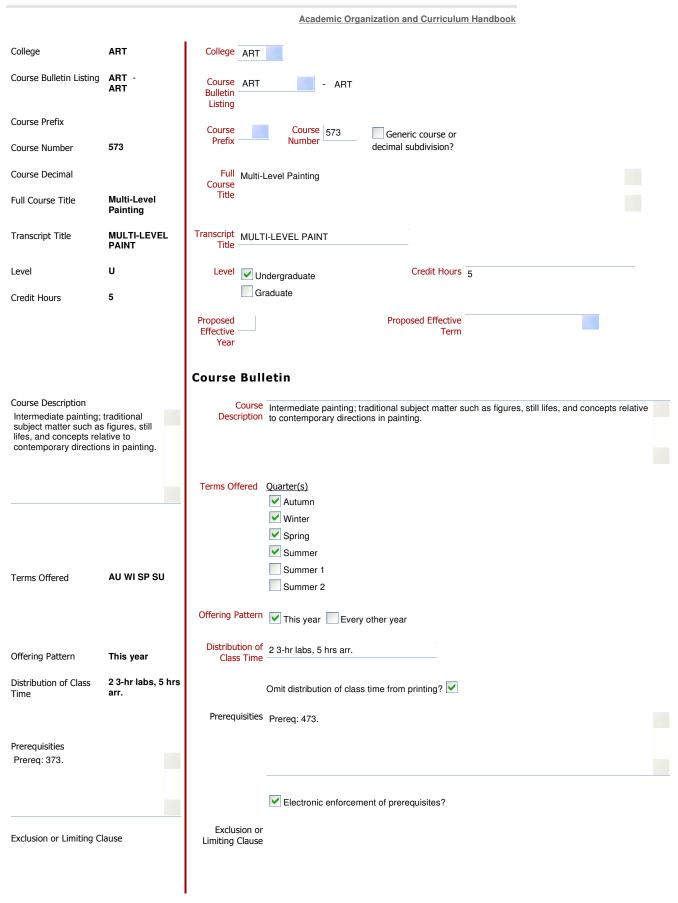

## **Course Change Request**

| Repeatable?                    |    | Repeatable? 🗹                                                                    | Max Repeatable Credit Hours 10                                                                                                 |  |
|--------------------------------|----|----------------------------------------------------------------------------------|--------------------------------------------------------------------------------------------------------------------------------|--|
| Max Repeatable Credit<br>Hours | 10 | Cross Listed?                                                                    |                                                                                                                                |  |
|                                |    | Course part of a sequence?                                                       |                                                                                                                                |  |
| Grade Option                   | L  | Grade Option                                                                     | ● Letter ○ S/U □ Progress                                                                                                      |  |
|                                |    |                                                                                  | GEC Course                                                                                                                     |  |
|                                |    | General Course<br>Information<br>Statement                                       |                                                                                                                                |  |
|                                |    |                                                                                  |                                                                                                                                |  |
| Honors Statement               |    |                                                                                  | Off Campus/Field Experience?  EM Credit?  Admission Condition Course?  Offered in Distance Learning Format?  Service Learning? |  |
|                                |    | General Info                                                                     | rmation                                                                                                                        |  |
|                                |    | Subject (C                                                                       | SIP) Code 500705 Subsidy Level B                                                                                               |  |
|                                |    | If you have questions, please contact Jed Dickhaut @ <u>dickhaut.1@osu.edu</u> . |                                                                                                                                |  |
|                                |    | Expected Sec                                                                     | ction Size 0 Proposed Number of Sections Per Year 0                                                                            |  |
|                                |    | Course time le                                                                   | ess than 1 full term or Workshop                                                                                               |  |
|                                |    | Off-campus of                                                                    | ffering?                                                                                                                       |  |
|                                |    | Required on Major(s)                                                             |                                                                                                                                |  |
|                                |    | Required on Minor(s)                                                             |                                                                                                                                |  |
|                                |    | Elective within                                                                  | n Major(s)                                                                                                                     |  |
|                                |    | Elective within                                                                  | n Minor(s)                                                                                                                     |  |
|                                |    | Choice of Maj                                                                    | or(s)                                                                                                                          |  |
|                                |    | Choice of Min                                                                    | or(s)                                                                                                                          |  |
|                                |    |                                                                                  |                                                                                                                                |  |